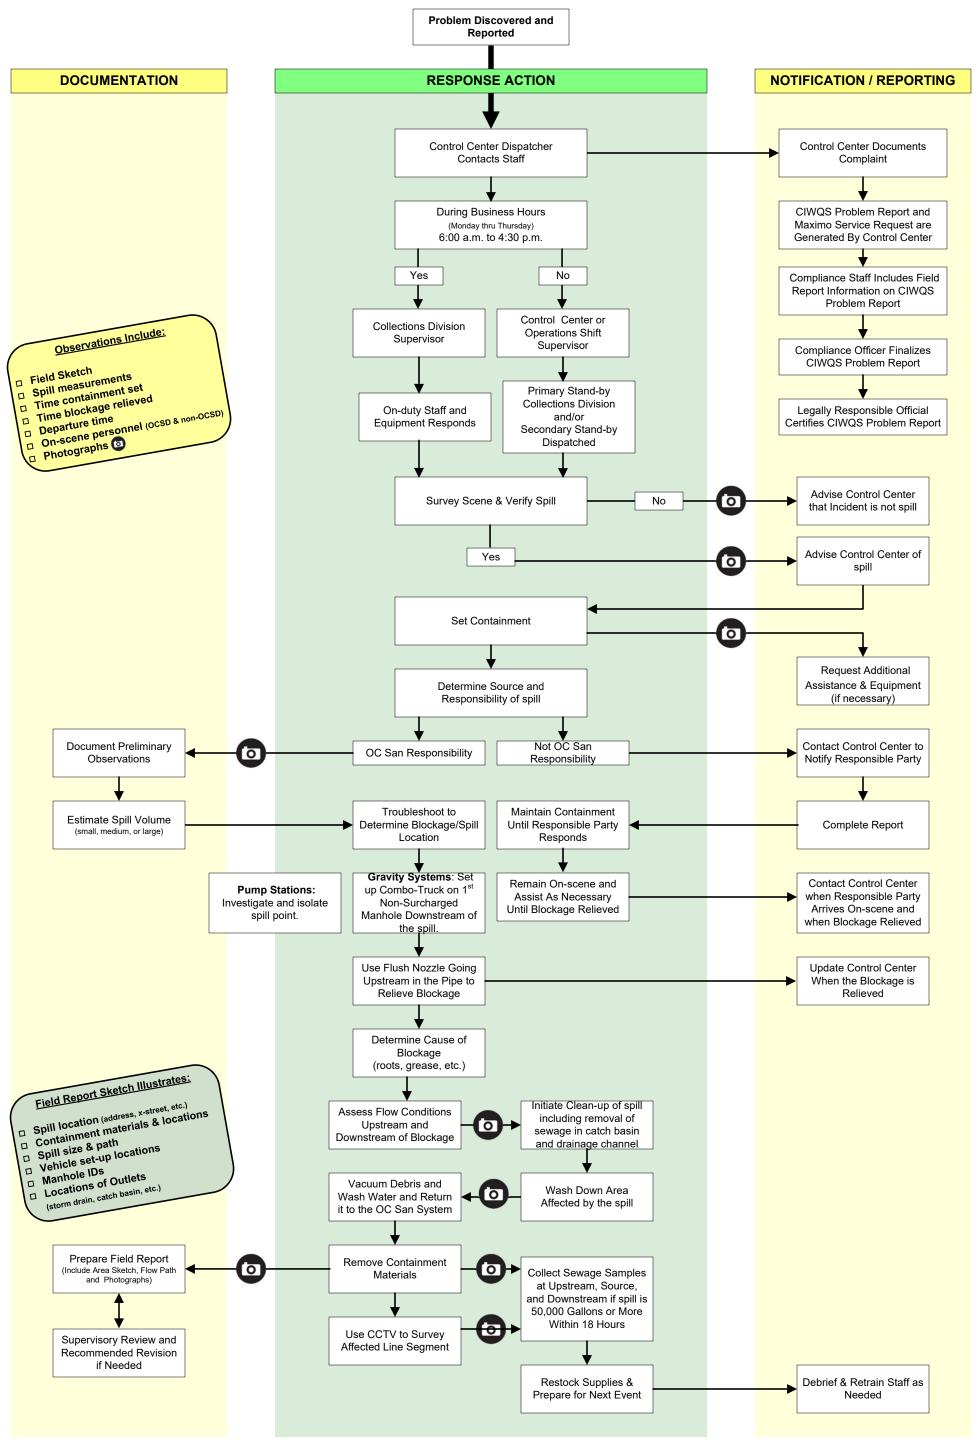

|
|                  |          |               | •                                                                                                                                                                                 |
|                  |          |               | •                                                                                                                                                                                 |
|                  |          |               | •                                                                                                                                                                                 |





## SPILL RESPONSE FLOW CHART